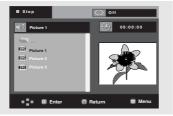

coding again  |                           |
| when Bitrate returns to   |                           |
| normal.                   |                           |
|                           |                           |

#### **Notes**

- Some MPEG4 files created on a personal computer may not be able to be played back. That is why Codec Type, Version and Higher resolution higher than the specifications are not supported.
- This unit supports CD-R/RW written in MPEG4 in accordance with the "ISO9660 format".
- When unsupported AVI file is played, there will be a message "This file format is not supported".

# **Picture CD Playback**

1

Select the desired folder then press the ENTER button.



Press the ▲/▼ buttons to select a Picture file in the clips menu, then press the **ENTER** button.



3

Press the INFO. button to display the menu.

Press the **◄/▶** buttons to select the menu you want to view, then press the ENTER button.



#### **Notes**

- Press the (Stop) button to return to the clips menu.
- When playing a Kodak Picture CD, the unit displays the Photo directly, not the clips menu.

## Rotation



Each time the **ENTER** button is pressed, the picture rotates 90 degrees clockwise.

#### Zoom



- ∴ :- Press the ▲/▼ button to select the part of the screen you want to zoom in on. Press the **ENTER** button. Each time the **ENTER** button is pressed, the picture is enlarged up to 4X.  $(2X \rightarrow 4X \rightarrow 2X \rightarrow Normal)$ .
  - You can also select the Zoom function by pressing the ZOOM button on the remote control.

#### Slide Show



- : The unit e